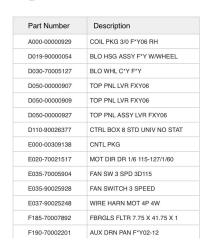

## **Added Service Parts QR Code**

With the addition of the Service Parts QR code to the unit labels, service customers can retrieve all the available replacement part numbers, descriptions and wiring diagram for a specific unit.

Service Parts for 20U00002016

We appreciate your continued support as we work to improve the experience for our customers.